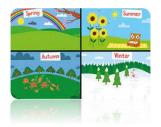

#### Autum

People, Culture and
Communities: Local area.
The Natural World: Explore
the natural world of the school
grounds, weather and seasons.

"Can we use a map?"

### **Spring**

People, Culture and Communities: Differences between England and Antarctica.

The Natural World: Senses, local environment, weather and seasons.

"Do hot/cold places affect life?"

#### Summer

People, Culture and Communities: Looking after the world.

The Natural World: Weather and seasons.

"How can we make a difference to the world?"

"How do we know what season we are in?"