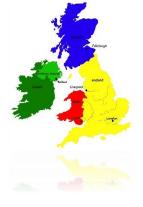

# Summer 1

Skills and Fieldwork: Identifying areas of the UK, countries and capital cities. Weather

"What makes our local area unique?"

"What is the UK and where in the world is it?"

"How does the weather affect us?"